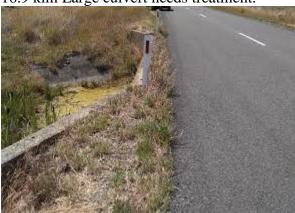

# Lyeel Highway to speed limit Bothwell.

- 0.3 klm Road surface has broken up due to heavy traffic.
- 8.1 klm guide post to close to road.

16.9 klm Large culvert needs treatment.

468 Westbury Road, Prospect, Tasmania 7250