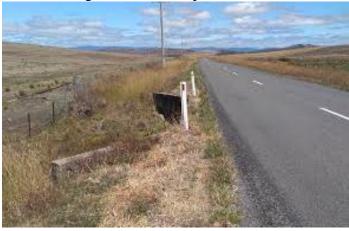

#### TASMANIAN MOTORCYCLE COUNCIL Inc.

468 Westbury Road Prosepect 7250 ABN: 89 799 173 079

http://tasmanianmotorcyclecouncil.org.au

11.4 klm Large culvert needs protection

- 23.5 klm pach work road surface is bad needs to be dug up and redone.
- 24.0 klm culvert in corner.